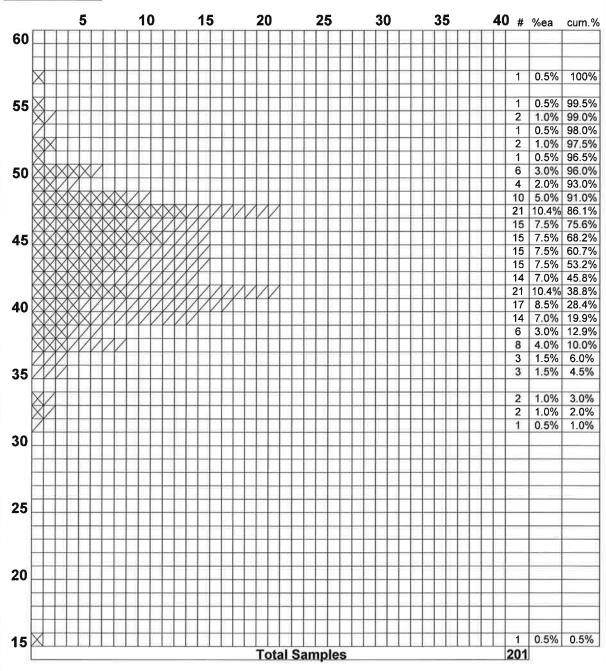

#### **Radar Survey Sheet**

X=North /=South

85th Percentile Speed: <u>46.9</u> 50th Percentile Speed: <u>42.6</u> <u> 38.3</u>

15th Percentile Speed:

<u>39- 48</u> 10 MPH Pace: Number in Pace: <u>157</u>

Percent in Pace: <u>78.1%</u> Date of Survey: