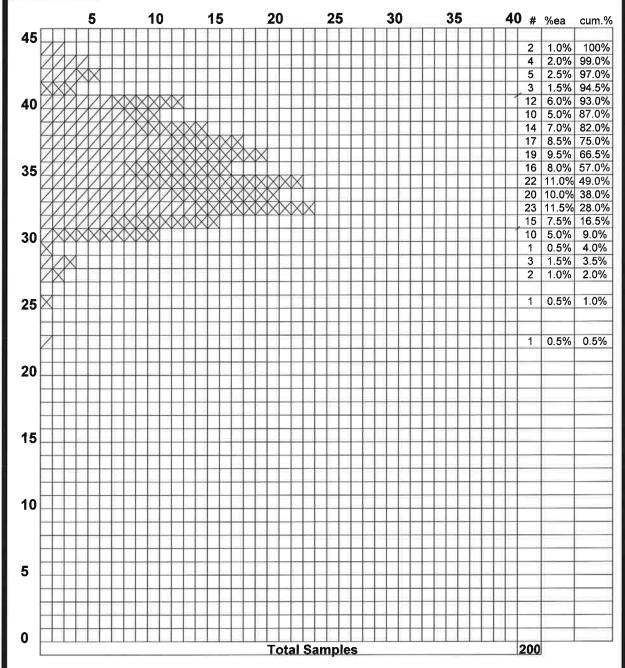

#### Radar Survey Sheet

#### X=West /=East

85th Percentile Speed: <u>38.6</u> 50th Percentile Speed:

<u>34.1</u> <u>30.8</u>

15th Percentile Speed:

10 MPH Pace: Number in Pace: <u>31- 40</u>

Percent in Pace:

<u>168</u> 84.0%

Date of Survey:

7/1/2015

Start Time:

11:00

Weather:

<u>Clear</u>

**End Time:** 

**12:45** 

Road Condition: Good

Posted Speed:

35

Street Class.:

Collector

Observer: B. DIPPERT

**Conditions not** 

See: Roadside Conditions on the Speed Zone Survey

Apparent:

# City of Roseville Traffic Engineering Department

Lidar Speed Data Worksheet

| Date: $7 - 1 - 15$                                                                                                                                                                                                                                                                                                                                                                                                                                                                                                                                                                                                                  | Location #                                                                                                                                                                                                                                                                                                                                                                                                                                                                                                                                                                                                                                                                                                                                                                                                                                                                                                                                                                                                                                                                                                                                                                                                                                                                                                                                                                                                                                                                                                                                                                                                                                                                                                                                                                                                                                                                                                                                                                                                                                                                                                                     |
|-------------------------------------------------------------------------------------------------------------------------------------------------------------------------------------------------------------------------------------------------------------------------------------------------------------------------------------------------------------------------------------------------------------------------------------------------------------------------------------------------------------------------------------------------------------------------------------------------------------------------------------|--------------------------------------------------------------------------------------------------------------------------------------------------------------------------------------------------------------------------------------------------------------------------------------------------------------------------------------------------------------------------------------------------------------------------------------------------------------------------------------------------------------------------------------------------------------------------------------------------------------------------------------------------------------------------------------------------------------------------------------------------------------------------------------------------------------------------------------------------------------------------------------------------------------------------------------------------------------------------------------------------------------------------------------------------------------------------------------------------------------------------------------------------------------------------------------------------------------------------------------------------------------------------------------------------------------------------------------------------------------------------------------------------------------------------------------------------------------------------------------------------------------------------------------------------------------------------------------------------------------------------------------------------------------------------------------------------------------------------------------------------------------------------------------------------------------------------------------------------------------------------------------------------------------------------------------------------------------------------------------------------------------------------------------------------------------------------------------------------------------------------------|
| Street Name: Village Green Dr.                                                                                                                                                                                                                                                                                                                                                                                                                                                                                                                                                                                                      | Observer: Brett Dippert                                                                                                                                                                                                                                                                                                                                                                                                                                                                                                                                                                                                                                                                                                                                                                                                                                                                                                                                                                                                                                                                                                                                                                                                                                                                                                                                                                                                                                                                                                                                                                                                                                                                                                                                                                                                                                                                                                                                                                                                                                                                                                        |
| Limits: Fiddy ment Rd/ Bob Doyle Dr.                                                                                                                                                                                                                                                                                                                                                                                                                                                                                                                                                                                                | Location of Survey: 250" West of ly Bridge                                                                                                                                                                                                                                                                                                                                                                                                                                                                                                                                                                                                                                                                                                                                                                                                                                                                                                                                                                                                                                                                                                                                                                                                                                                                                                                                                                                                                                                                                                                                                                                                                                                                                                                                                                                                                                                                                                                                                                                                                                                                                     |
| Weather: 92° Over(ast  Road Cond: Dny  Posted Speed: 35 mph (verifical)  Lane Config: 1 lanes  Adjacent Land Use:                                                                                                                                                                                                                                                                                                                                                                                                                                                                                                                   | Roadway Geometrics:  Conditions Not Apparent:  Start Time:  Illustration  Indicates the second secon |
| Street Classification: Arterial - Collector - Local  Average Daily Traffic: Segment Length: Speed Limit Changed? Yes - No Revised Limit: Checked By:                                                                                                                                                                                                                                                                                                                                                                                                                                                                                | Collision Start Date: Collision End Date: Collision Period: Total Collisions: Collision Rate: Expected Collision Rate:                                                                                                                                                                                                                                                                                                                                                                                                                                                                                                                                                                                                                                                                                                                                                                                                                                                                                                                                                                                                                                                                                                                                                                                                                                                                                                                                                                                                                                                                                                                                                                                                                                                                                                                                                                                                                                                                                                                                                                                                         |
| Direction: <u>Fast</u>                                                                                                                                                                                                                                                                                                                                                                                                                                                                                                                                                                                                              | Direction: West                                                                                                                                                                                                                                                                                                                                                                                                                                                                                                                                                                                                                                                                                                                                                                                                                                                                                                                                                                                                                                                                                                                                                                                                                                                                                                                                                                                                                                                                                                                                                                                                                                                                                                                                                                                                                                                                                                                                                                                                                                                                                                                |
| 2.3   22.40   42.32   62.38   82.<br>3.27   23.43   43.34   63.32   83.<br>4.33   24.37   44.32   64.31   84.<br>5.30   25.37   45.33   65.32   85.<br>6.32   26.39   46.44   66.33   86.<br>7.46   27.31   47.33   67.42   87.<br>8.32   28.33   48.37   68.31   88.<br>9.32   29.33   49.34   69.37   89.<br>10.20   30.37   50.40   70.37   90.<br>11.42   31.38   51.37   71.28   91.<br>12.39   32.36   52.32   72.32   92.<br>13.36   33.35   53.39   73.32   93.<br>14.32   34.37   54.37   74.40   94.<br>15.42   36.37   56.33   76.38   96.<br>17.33   37.39   57.38   77.31   97.<br>18.39   38.35   58.28   78.35   98. | 37       1.32       21.31       41.38       61.35       81.36         36       2.35       22.40       42.33       62.34       82.34         43       3.30       23.33       43.72       63.30       83.37         33       4.30       24.36       44.34       64.28       84.33         36       5.38       25.40       45.32       65.39       85.31         35       6.25       26.39       46.34       66.34       86.33         34       7.32       27.35       47.34       67.35       87.38         34       8.31       28.39       48.32       68.33       88.36         43       10.34       30.34       50.33       70.40       90.30         34       10.34       30.34       50.33       70.40       90.30         37       39       31.35       51.37       71.36       91.36         35       12.30       32.31       52.39       72.39       92.32         33       13.32       33.31       53.32       73.34       93.40         39       14.39       34.36       54.37       74.30       94.36         36       15.36 <td< td=""></td<>                                                                                                                                                                                                                                                                                                                                                                                                                                                                                                                                                                                                                                                                                                                                                                                                                                                                                                                                                                                                                                                                        |