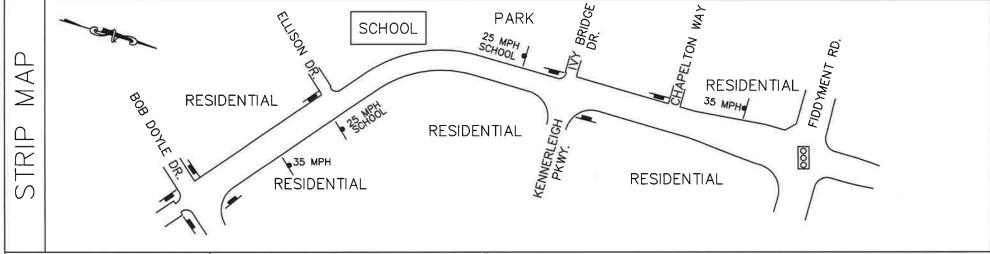

# SPEED ZONE SURVEY

ROAD NAME:

## VILLAGE GREEN DR.

Fiddyment to Bob Doyle

|            | ROADWAY WIDTH           |             | 42'                                   |                |  |
|------------|-------------------------|-------------|---------------------------------------|----------------|--|
| _ [        | NO. OF LANES            | 2           |                                       |                |  |
| ě [        | ADT                     |             | 4041                                  |                |  |
| <u>}</u> [ | DIVIDER TYPE            |             |                                       |                |  |
| 3 [        | CRITICAL SPEED (85th %) | ¥           | 38.6 MPH                              |                |  |
|            | PACE SPEED              | 31-40 MPH   |                                       |                |  |
| ē [        | 3-YEAR ACCIDENT HISTORY |             | T T T T T T T T T T T T T T T T T T T |                |  |
| -          | EXISTING SPEED LIMIT    | 7           |                                       |                |  |
| <u> </u>   | RECOM. SPEED LIMIT      |             |                                       |                |  |
| <u>§</u>   | SEGMENT LENGTH          |             |                                       |                |  |
| Ur,- r     | LEGEND                  | STOP SIGN - | SPEED LIMIT SIGN                      | TRAFFIC SIGNAL |  |

| 盲        |        | Ĺ     | LEGEND | STOP SIGN                               |     | SPEED LIMIT SIGN 4 | IRAFFIC |
|----------|--------|-------|--------|-----------------------------------------|-----|--------------------|---------|
| Green    |        | 61-75 |        |                                         | 0   |                    |         |
| စ္တ      | -      | 51-60 |        |                                         | 0   |                    |         |
|          |        | 41-50 | Y      | ======================================= | 14  |                    |         |
| Maps     | $\geq$ | 31-40 |        |                                         | 168 |                    |         |
| ()<br>() |        | 1-30  |        |                                         | 18  |                    |         |
| S L      |        |       |        |                                         |     |                    |         |

| COMMENTS: | NO | PARKING | ON | BOTH | SIDES | OF | STREE1 |
|-----------|----|---------|----|------|-------|----|--------|

| SOME R | ECOVERY | AREA |
|--------|---------|------|
| SCHOOL | ROUTE   |      |

| 4 |
|---|
|   |

|             | $\boxtimes$ |
|-------------|-------------|
| $\boxtimes$ |             |

ROADSIDE COND.

OPEN SPACE

SCHOOL **RESIDENCE BUSINESS** 

**PARKS** 

**BIKEWAY** 

2015 Traffic Engineering and