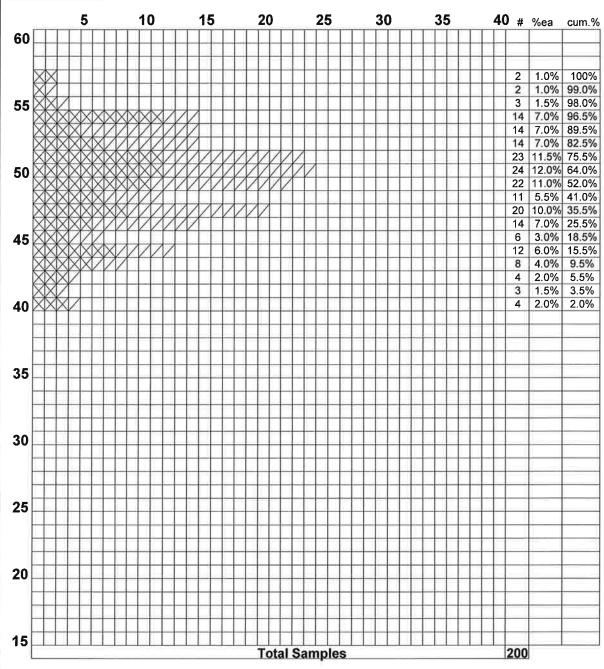

| •  | Dear | illina | Speed | Data |
|----|------|--------|-------|------|
| A. | PIEV | amma   | SOREO | Data |

Location of Survey

8860 INDUSTRIAL AVENUE

Direction:

85th Percentile

52.4

10 mph Pace

**Factors** 

45 - 54

Percent in Pace

81.0%

**Posted Speed Limit** 

50

**B.** Collision History

**Date Range Covered** 

5/1/2013

#### Radar Survey Sheet

X=North /=South

85th Percentile Speed: 52.4 50th Percentile Speed: 48.8 15th Percentile Speed: 43.9

10 MPH Pace: <u>45- 54</u> Number in Pace: <u>162</u>

Percent in Pace: 81.0%

 Date of Survey:
 9/7/2016
 Start Time:
 15:00