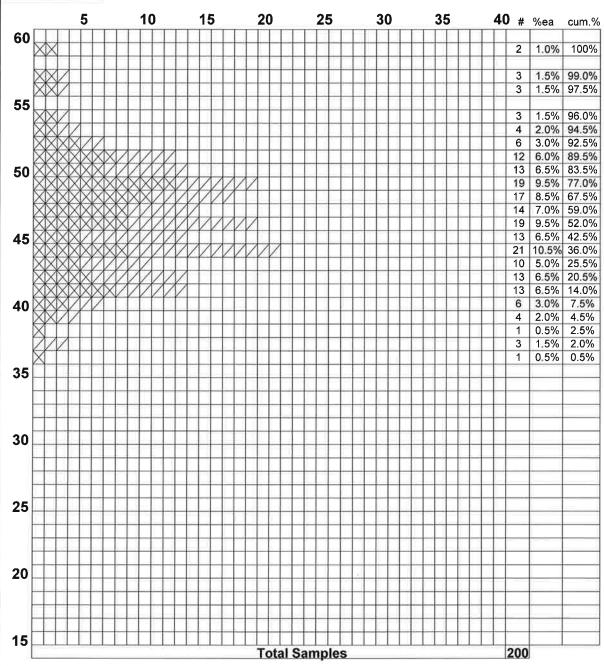

| Factors Direction: North/South  A. Prevailing Speed Data Location of Survey 250' N OF BLUE OAKS BLVD  85th Percentile 50.3  10 mph Pace 41 - 50  Percent in Pace 76.0%  Posted Speed Limit 50  B. Collision History  Date Range Covered 5/1/2013 To 5/1/2016 ( 3 YEARS )  Total Collisions 8  Collision Rate (Acc/MVM) 2.34  Expected Collision Rate 2.95 |  |  |  |  |
|-----------------------------------------------------------------------------------------------------------------------------------------------------------------------------------------------------------------------------------------------------------------------------------------------------------------------------------------------------------|--|--|--|--|
| Location of Survey 250' N OF BLUE OAKS BLVD  85th Percentile 50.3  10 mph Pace 41 - 50  Percent in Pace 76.0%  Posted Speed Limit 50   B. Collision History  Date Range Covered 5/1/2013 To 5/1/2016 ( 3 YEARS )  Total Collisions 8  Collision Rate (Acc/MVM) 2.34  Expected Collision Rate 2.95                                                         |  |  |  |  |
| 85th Percentile 50.3  10 mph Pace 41 - 50  Percent in Pace 76.0%  Posted Speed Limit 50   B. Collision History  Date Range Covered 5/1/2013 To 5/1/2016 ( 3 YEARS )  Total Collisions 8  Collision Rate (Acc/MVM) 2.34  Expected Collision Rate 2.95                                                                                                      |  |  |  |  |
| 10 mph Pace 41 - 50 Percent in Pace 76.0% Posted Speed Limit 50  B. Collision History  Date Range Covered 5/1/2013 To 5/1/2016 ( 3 YEARS )  Total Collisions 8  Collision Rate (Acc/MVM) 2.34  Expected Collision Rate 2.95                                                                                                                               |  |  |  |  |
| Percent in Pace 76.0% Posted Speed Limit 50  B. Collision History  Date Range Covered 5/1/2013 To 5/1/2016 ( 3 YEARS )  Total Collisions 8  Collision Rate (Acc/MVM) 2.34  Expected Collision Rate 2.95                                                                                                                                                   |  |  |  |  |
| Posted Speed Limit 50  B. Collision History  Date Range Covered 5/1/2013 To 5/1/2016 ( 3 YEARS )  Total Collisions 8  Collision Rate (Acc/MVM) 2.34  Expected Collision Rate 2.95                                                                                                                                                                         |  |  |  |  |
| B. Collision History  Date Range Covered 5/1/2013 To 5/1/2016 ( 3 YEARS )  Total Collisions 8  Collision Rate (Acc/MVM) 2.34  Expected Collision Rate 2.95                                                                                                                                                                                                |  |  |  |  |
| Date Range Covered 5/1/2013 To 5/1/2016 ( 3 YEARS )  Total Collisions 8  Collision Rate (Acc/MVM) 2.34  Expected Collision Rate 2.95                                                                                                                                                                                                                      |  |  |  |  |
| Total Collisions 8  Collision Rate (Acc/MVM) 2.34  Expected Collision Rate 2.95                                                                                                                                                                                                                                                                           |  |  |  |  |
| Collision Rate (Acc/MVM) 2.34  Expected Collision Rate 2.95                                                                                                                                                                                                                                                                                               |  |  |  |  |
| Expected Collision Rate 2.95                                                                                                                                                                                                                                                                                                                              |  |  |  |  |
|                                                                                                                                                                                                                                                                                                                                                           |  |  |  |  |
|                                                                                                                                                                                                                                                                                                                                                           |  |  |  |  |
| C. Traffic Factors                                                                                                                                                                                                                                                                                                                                        |  |  |  |  |
| Average Daily Traffic 16035                                                                                                                                                                                                                                                                                                                               |  |  |  |  |
| Length of Segment 1026                                                                                                                                                                                                                                                                                                                                    |  |  |  |  |
| Lane Configuration Single Lane Each Direction                                                                                                                                                                                                                                                                                                             |  |  |  |  |
| Street Classification Arterial                                                                                                                                                                                                                                                                                                                            |  |  |  |  |
| D. Conditions Not Readily Apparent                                                                                                                                                                                                                                                                                                                        |  |  |  |  |
| Conditions See: Roadside Conditions on the Speed Zone Survey Map                                                                                                                                                                                                                                                                                          |  |  |  |  |
| Roadway Geometrics Horizontal Curve  Comments NO PARKING ON BOTH SIDES OF STREET; ADT MEASURED WITH HOSES                                                                                                                                                                                                                                                 |  |  |  |  |
| E. Adjacent Land Use Industrial                                                                                                                                                                                                                                                                                                                           |  |  |  |  |
| Posted Speed Limit 50                                                                                                                                                                                                                                                                                                                                     |  |  |  |  |
| Speed Limit Change? Yes                                                                                                                                                                                                                                                                                                                                   |  |  |  |  |
| Revised Speed Limit 45                                                                                                                                                                                                                                                                                                                                    |  |  |  |  |
| Approved and Authorized for release by City of Roseville Traffic Engineering Department:                                                                                                                                                                                                                                                                  |  |  |  |  |
| Date                                                                                                                                                                                                                                                                                                                                                      |  |  |  |  |

#### Radar Survey Sheet

X=North /=South

85th Percentile Speed: <u>50.3</u> 50th Percentile Speed: <u>45.8</u> 15th Percentile Speed: <u>41.2</u>

10 MPH Pace: <u>41- 50</u> Number in Pace: <u>152</u>

Percent in Pace: 76.0% Date of Survey: